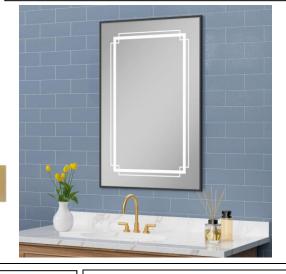

# NARROW FRAMED LED MEDICINE CABINET

MODEL#: GEO 2140-1D (2) N

# **GEORGIA COLLECTION**

#### **FEATURES:**

- ONE 21X40" FULLY MIRRORED NARROW FRAMED LED DOOR.
- FOUR ADJUSTABLE 3/8" THICK HIGH POLISHED GLASS SHELVES.
- SHELVING WITH LOCKDOWN MECHANISM (NO HOLES IN CABINET).
- 165-DEGREE PROPRIETARY SOFT CLOSE HEAVY DUTY HINGES.
- MUST SPECIFIY LEFT OR RIGHT DOOR HINGING; NON REVERSIBLE DUE TO WIRING.
- **BRIGHTNESS: 3300 LUMENS**
- HARDWIRE TO WALL SWITCH TO OPERATE.
- FULL GASKET BEHIND DOOR.
- **BACK WALL MIRROR FULLY** SEALED.